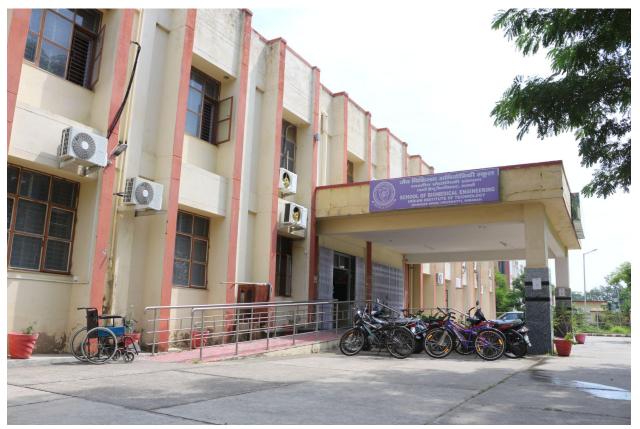

The Institute campus is barrier free and accessible for persons with disability (PwD). Several ramps have been constructed at strategic points in the Institute to enhance mobility. Dedicated wash room is available for the use by persons with disabilities. The Institute website has provision to enlarge the written text and links to download freely available screen readers for easy access by visually challenged people. Institute also ensures fee waiver for students admitted under PwD category. There is a dedicated reservation cell, Mrs. Swati Biswas, Joint Registrar, is the Liaisoning Officer for PwDs in respect of matters relating to representations of persons belonging to the persons with Disabilities

- 1. More than 80% of building have Ramp/Lift facility/ Disabled friendly washrooms
- 2. Wheel Chair facility is available in every department/hostel
- 3. E-Rickshaws are easily accessible in the campus
- 4. University Bus facility is available.
- 5. During allotment of hostel facility preference is given to people with disabilities students. Such students shall be allotted rooms in the ground floor of each hostel
- 6. All the apartments in the Institute have the facility of ramp or lift. If a person with a disability applies for accommodation, priority is given as a special case
- 7. Fee waiver to the students of PwD category <a href="https://iitbhu.ac.in/dean/doaa/fee">https://iitbhu.ac.in/dean/doaa/fee</a>
- 8. Reservation to the PwD candidates in UG/PG & PhD admission <a href="https://pgadmission.iitbhu.ac.in/static/doc/inf\_brochure.pdf">https://pgadmission.iitbhu.ac.in/static/doc/inf\_brochure.pdf</a>
- 9. Follow the GoI norms for reservation of PwD in recruitment <a href="https://documents.doptcirculars.nic.in/D2/D02adm/36035\_02\_2017-Estt.Res.-20062017.pdf">https://documents.doptcirculars.nic.in/D2/D02adm/36035\_02\_2017-Estt.Res.-20062017.pdf</a>