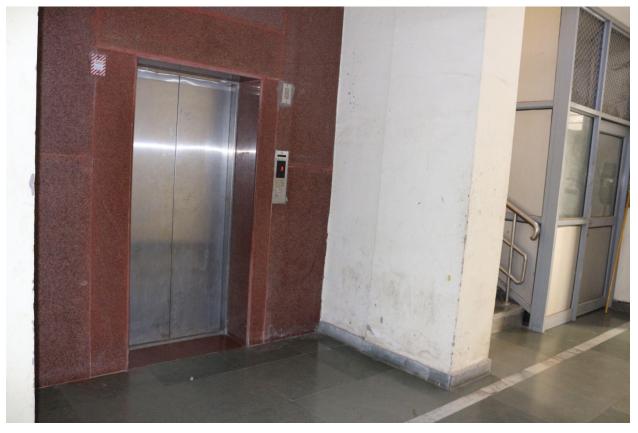

The Institute campus is barrier free and accessible for persons with disability (PwD). Several ramps have been constructed at strategic points in the Institute to enhance mobility. Dedicated wash room is available for the use by persons with disabilities. The Institute website has provision to enlarge the written text and links to download freely available screen readers for easy access by visually challenged people. Institute also ensures fee waiver for students admitted under PwD category. There is a dedicated reservation cell, Mrs. Swati Biswas, Joint Registrar, is the Liaisoning Officer for PwDs in respect of matters relating to representations of persons belonging to the persons with Disabilities

- 1. More than 80% of building have Ramp/Lift facility/ Disabled friendly washrooms
- 2. Wheel Chair facility is available in every department/hostel
- 3. E-Rickshaws are easily accessible in the campus
- 4. University Bus facility is available.
- 5. During allotment of hostel facility preference is given to people with disabilities students. Such students shall be allotted rooms in the ground floor of each hostel
- 6. All the apartments in the Institute have the facility of ramp or lift. If a person with a disability applies for accommodation, priority is given as a special case
- 7. Fee waiver to the students of PwD category <a href="https://iitbhu.ac.in/dean/doaa/fee">https://iitbhu.ac.in/dean/doaa/fee</a>
- 8. Reservation to the PwD candidates in UG/PG & PhD admission <a href="https://pgadmission.iitbhu.ac.in/static/doc/inf\_brochure.pdf">https://pgadmission.iitbhu.ac.in/static/doc/inf\_brochure.pdf</a>
- 9. Follow the GoI norms for reservation of PwD in recruitment <a href="https://documents.doptcirculars.nic.in/D2/D02adm/36035\_02\_2017-Estt.Res.-20062017.pdf">https://documents.doptcirculars.nic.in/D2/D02adm/36035\_02\_2017-Estt.Res.-20062017.pdf</a>