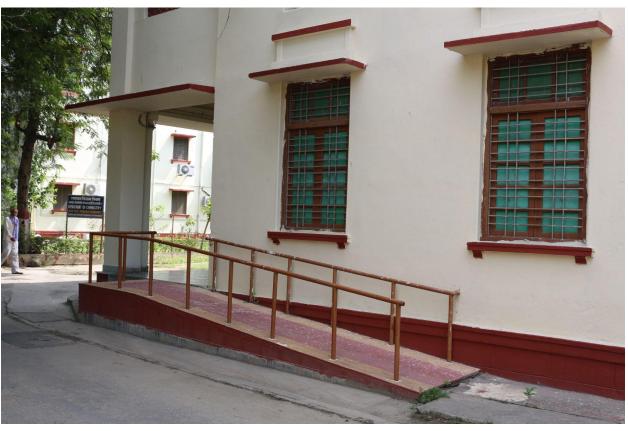

The Institute campus is barrier free and accessible for persons with disability (PwD). Several ramps have been constructed at strategic points in the Institute to enhance mobility. Dedicated wash room is available for the use by persons with disabilities. The Institute website has provision to enlarge the written text and links to download freely available screen readers for easy access by visually challenged people. Institute also ensures fee waiver for students admitted under PwD category. There is a dedicated reservation cell, Mrs. Swati Biswas, Joint Registrar, is the Liaisoning Officer for PwDs in respect of matters relating to representations of persons belonging to the persons with Disabilities

- 1. More than 80% of building have Ramp/Lift facility/ Disabled friendly washrooms
- 2. Wheel Chair facility is available in every department/hostel
- 3. E-Rickshaws are easily accessible in the campus
- 4. University Bus facility is available.
- 5. During allotment of hostel facility preference is given to people with disabilities students. Such students shall be allotted rooms in the ground floor of each hostel
- 6. All the apartments in the Institute have the facility of ramp or lift. If a person with a disability applies for accommodation, priority is given as a special case
- 7. Fee waiver to the students of PwD category <a href="https://iitbhu.ac.in/dean/doaa/fee">https://iitbhu.ac.in/dean/doaa/fee</a>
- 8. Reservation to the PwD candidates in UG/PG & PhD admission <a href="https://pgadmission.iitbhu.ac.in/static/doc/inf\_brochure.pdf">https://pgadmission.iitbhu.ac.in/static/doc/inf\_brochure.pdf</a>
- 9. Follow the GoI norms for reservation of PwD in recruitment <a href="https://documents.doptcirculars.nic.in/D2/D02adm/36035\_02\_2017-Estt.Res.-20062017.pdf">https://documents.doptcirculars.nic.in/D2/D02adm/36035\_02\_2017-Estt.Res.-20062017.pdf</a>