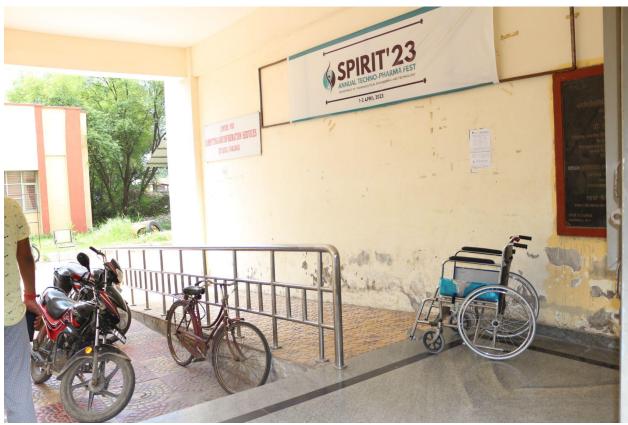

The Institute campus is barrier free and accessible for persons with disability (PwD). Several ramps have been constructed at strategic points in the Institute to enhance mobility. Dedicated wash room is available for the use by persons with disabilities. The Institute website has provision to enlarge the written text and links to download freely available screen readers for easy access by visually challenged people. Institute also ensures fee waiver for students admitted under PwD category. There is a dedicated reservation cell, Mrs. Swati Biswas, Joint Registrar, is the Liaisoning Officer for PwDs in respect of matters relating to representations of persons belonging to the persons with Disabilities

- 1. More than 80% of building have Ramp/Lift facility/ Disabled friendly washrooms
- 2. Wheel Chair facility is available in every department/hostel
- 3. E-Rickshaws are easily accessible in the campus
- 4. University Bus facility is available.
- 5. During allotment of hostel facility preference is given to people with disabilities students. Such students shall be allotted rooms in the ground floor of each hostel
- 6. All the apartments in the Institute have the facility of ramp or lift. If a person with a disability applies for accommodation, priority is given as a special case
- 7. Fee waiver to the students of PwD category <a href="https://iitbhu.ac.in/dean/doaa/fee">https://iitbhu.ac.in/dean/doaa/fee</a>
- 8. Reservation to the PwD candidates in UG/PG & PhD admission <a href="https://pgadmission.iitbhu.ac.in/static/doc/inf\_brochure.pdf">https://pgadmission.iitbhu.ac.in/static/doc/inf\_brochure.pdf</a>
- 9. Follow the GoI norms for reservation of PwD in recruitment <a href="https://documents.doptcirculars.nic.in/D2/D02adm/36035\_02\_2017-Estt.Res.-20062017.pdf">https://documents.doptcirculars.nic.in/D2/D02adm/36035\_02\_2017-Estt.Res.-20062017.pdf</a>